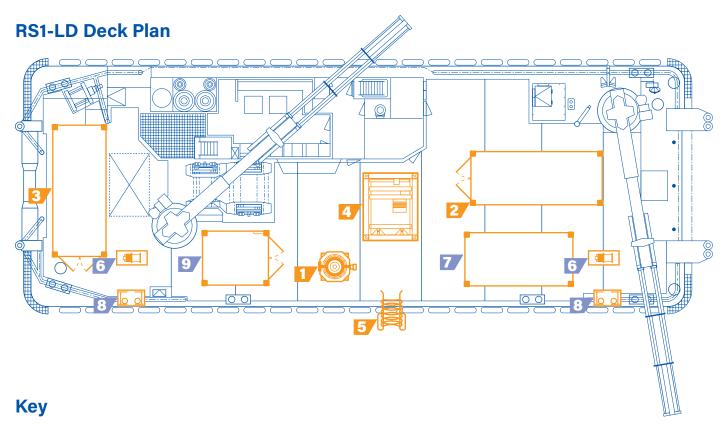

# RS1-LD Jet trencher

| No. | Item                                 | Dimensions (m)     | Weight (kg) |
|-----|--------------------------------------|--------------------|-------------|
| 1   | RS1-LD Tool                          | 2.39 x 2.15 x 2.15 | 3,500       |
| 2   | Tool HPU                             | 6.10 x 2.45 x 2.40 | 16,000      |
| 3   | Spares Container (Rotech)            | 6.10 x 2.45 x 2.70 | 12,000      |
| 4   | Hydraulic Umbilical Winch            | 2.26 x 2.56 x 2.42 | 10,000      |
| 5   | Umbilical Chute                      | 2.90 x 0.84 x 1.17 | 1,000       |
| 6   | Deck Tugger (optional)               | 1.34 x 0.56 x 0.69 | 1,100       |
| 7   | Tugger Compressor (optional)         | 5.02 x 2.45 x 2.51 | 10,000      |
| 8   | Universal Roller Fairlead (optional) | 1.55 x 0.56 x 1.14 | 500         |
| 9   | Control Shack (optional)             | 3.05 x 2.45 x 2.60 | 5,000       |