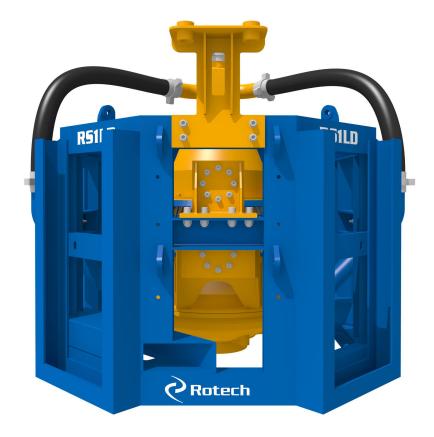

## RS1-LD Jet trencher

patents pending

## **Applications**

- Ultra Shallow Water
- Cable / Pipeline / Umbilical Trenching
- Cable / Pipeline / Umbilical Deburial
- Freespan & Sandwave Clearance
- Backfilling and Burial
- Jack Up Spud Can Clearing & Cleaning
- UXO & Salvage Deburial
- Rock Dump & Drill Cutting Removal
- Harbour Clearance
- Subsea Structure Foundation Access

## **Capabilities**

| Max Jet Flow            | 1,300L/s |
|-------------------------|----------|
| Max Jet Pressure        | 140kPa   |
| Max Jet Power           | 145kW    |
| Minimum Operating Depth | 1m       |

#### **Services**

- Safer non-contact methods
- Jet Trenching
- Controlled & Mass Flow Excavation
- Highly qualified & experienced operators
- Real time sonar monitoring of service
- Rotech Engineering & Fabrication