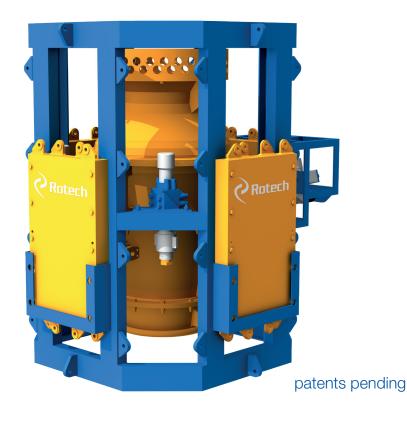

## **Capabilities**

| Max Jet Flow            | 1,700L/s |  |
|-------------------------|----------|--|
| Max Jet Pressure        | 80kPa    |  |
| Max Jet Power           | 85kW     |  |
| Minimum Operating Depth | 2.5m     |  |

## Personnel

- 6 Rotech operators for 24hr operations
- 2 additional Rotech operators are supplied to operate the jetting system for soils in excess of 80kPa