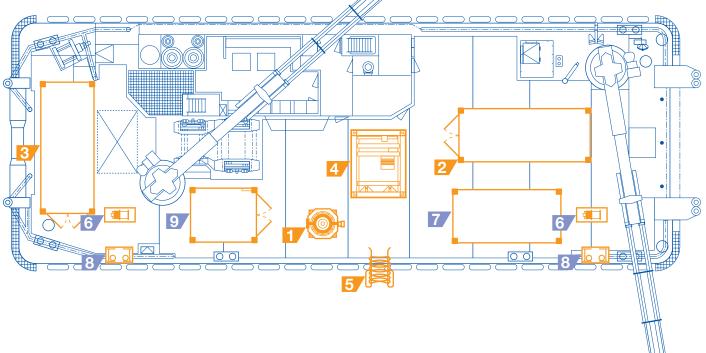

## **RS1 Deck Plan**

## Key

| No. | Item                                 | Dimensions (m)     | Weight (kg) |
|-----|--------------------------------------|--------------------|-------------|
| 1   | RS1 Tool                             | 1.50 x 1.37 x 2.00 | 4,000       |
| 2   | Tool HPU                             | 6.10 x 2.45 x 2.40 | 16,000      |
| 3   | Spares Container (Rotech)            | 6.10 x 2.45 x 2.70 | 12,000      |
| 4   | Hydraulic Umbilical Winch            | 2.26 x 2.56 x 2.42 | 10,000      |
| 5   | Umbilical Chute                      | 2.90 x 0.84 x 1.17 | 1,000       |
| 6   | Deck Tugger (optional)               | 1.34 x 0.56 x 0.69 | 1,100       |
| 7   | Tugger Compressor (optional)         | 5.02 x 2.45 x 2.51 | 10,000      |
| 8   | Universal Roller Fairlead (optional) | 1.55 x 0.56 x 1.14 | 500         |
| 9   | Control Shack (optional)             | 3.05 x 2.45 x 2.60 | 5,000       |