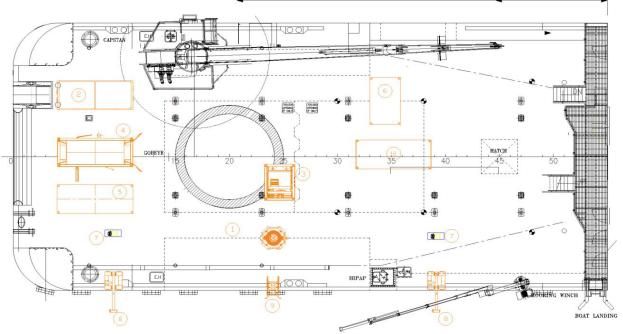

# **RS3 Deck Plan**

MAIN DECK

### Key

| No. | Item                            | Dimensions (m)     | Weight (kg) |
|-----|---------------------------------|--------------------|-------------|
| 1   | RS3 Tool                        | 2.23 x 1.96 x 1.70 | 3000        |
| 2   | Spares Container (Rotech)       | 6.10 x 2.45 x 2.70 | 12,000      |
| 3   | Hydraulic Spooler               | 3.05 x 2.44 x 2.59 | 11,000      |
| 4   | Hydraulic Power Unit            | 6.60 x 2.45 x 2.60 | 16,000      |
| 5   | Dual Air Compressor             | 6.10 x 2.45 x 2.40 | 12,800      |
| 6   | Control Shack                   | 3.96 x 2.40 x 2.90 | 8,000       |
| 7   | Tugger Winch                    | 1.34 x 0.56 x 0.69 | 1100        |
| 8   | Clump Weight Davit              | 3.42 x 2.45 x 2.60 | 1800        |
| 8   | ** Universal Roller Fairlead ** | 1.55 x 0.56 x 1.14 | 500         |
| 9   | Overboard Chute                 | 2.90 x 0.84 x 1.17 | 1000        |
| 10  | 20ft Half Height                | 6.10 x 2.50 x 1.40 | 11,000      |

Note: Number 8 is interchangeable depending on operational water depth \*\*

For over two decades Rotech have pioneered the development of cutting edge subsea controlled flow excavation technology. A dedication to innovation has seen Rotech continually evolve and enhance our specialised equipment to meet demand and deliver for the needs of many major clients in the subsea oil & gas and energy sectors.