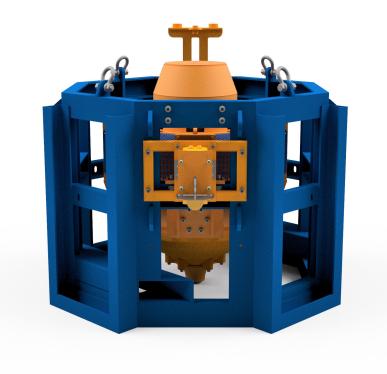

### **Capabilities**

| Max RS3 Jet outlet Pressure | 300 kPa   |
|-----------------------------|-----------|
| Max Jet Flow                | 300 L/s   |
| Operating Depth             | 2.5-300 m |

### Key

| No. | Item                            | Dimensions (m)     | Weight (kg) |
|-----|---------------------------------|--------------------|-------------|
| 1   | RS3 Tool                        | 2.23 x 1.96 x 1.70 | 3000        |
| 2   | Spares Container (Rotech)       | 6.10 x 2.45 x 2.70 | 12,000      |
| 3   | Hydraulic Spooler               | 3.05 x 2.44 x 2.59 | 11,000      |
| 4   | Hydraulic Power Unit            | 6.60 x 2.45 x 2.60 | 16,000      |
| 5   | Dual Air Compressor             | 6.10 x 2.45 x 2.40 | 12,800      |
| 6   | Control Shack                   | 3.96 x 2.40 x 2.90 | 8,000       |
| 7   | Tugger Winch                    | 1.34 x 0.56 x 0.69 | 1100        |
| 8   | Clump Weight Davit              | 3.42 x 2.45 x 2.60 | 1800        |
| 8   | ** Universal Roller Fairlead ** | 1.55 x 0.56 x 1.14 | 500         |
| 9   | Overboard Chute                 | 2.90 x 0.84 x 1.17 | 1000        |
| 10  | 20ft Half Height                | 6.10 x 2.50 x 1.40 | 11,000      |