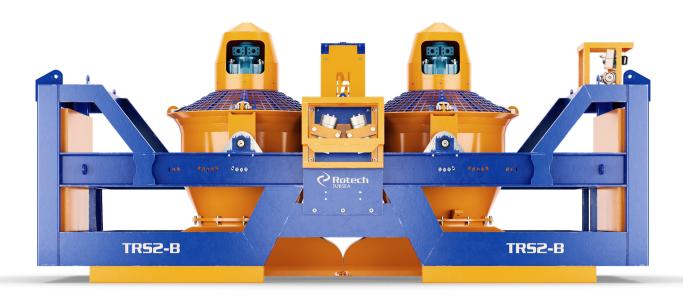

# TRS2-Blade Controlled Flow Excavation System

# **Capabilities**

| Max Jet Flow            | 5,500 L/s |
|-------------------------|-----------|
| Max Jet Pressure        | 25 kPa    |
| Max Jet Power           | 135 kW    |
| Minimum Operating Depth | 2 m       |

#### **Benefits**

- Controlled Flow Excavation
- Asset safe, non-contact operation
- Highly qualified & experienced operators
- Real time sonar monitoring of service
- 24 hour Engineering support
- Tailored Hybrid Jet Trenching Solutions
- Designed, manufactured and maintained in-house by Rotech Engineering