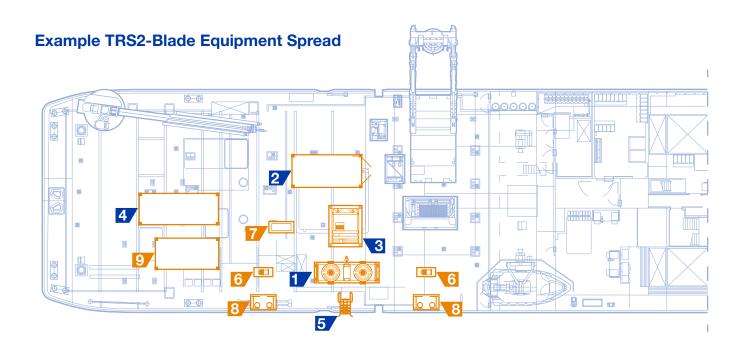

# TRS2-Blade Controlled Flow Excavation System

### Key

| No. | Item                                 | Dimensions (m)     | Weight (kg) |
|-----|--------------------------------------|--------------------|-------------|
| 1   | TRS2-Blade Tool                      | 5.40 x 1.83 x 2.40 | 12,000*     |
| 2   | Twin Tool HPU                        | 6.10 x 2.45 x 2.6  | 16,000      |
| 3   | Hydraulic Umbilical Winch            | 3.00 x 2.40 x 2.60 | 11,000      |
| 4   | Spares Container (Rotech)            | 6.10 x 2.45 x 2.90 | 12,000      |
| 5   | Umbilical Chute                      | 2.9 x 0.84 x 1.17  | 1,000       |
| 6   | Hydraulic Deck Tugger (optional)     | 1.00 x 1.16 x 0.68 | 576         |
| 7   | Tugger HPU (optional)                | 1.50 x 0.80 x 1.62 | 1,000       |
| 8   | Universal Roller Fairlead (optional) | 0.90 x 0.25 x 0.65 | 220         |
| 9   | Control Cabin (optional)             | 3.97 x 2.44 x 2.90 | 5,000       |

<sup>\*</sup> All weights are approximate and may vary depending on exact configuration

V3

For over three decades Rotech have pioneered the development of cutting edge subsea Controlled Flow Excavation (CFE) technology. A dedication to innovation has seen Rotech continually evolve and enhance our specialised equipment to meet demand and deliver for the needs of many major clients in the subsea oil & gas and energy sectors.