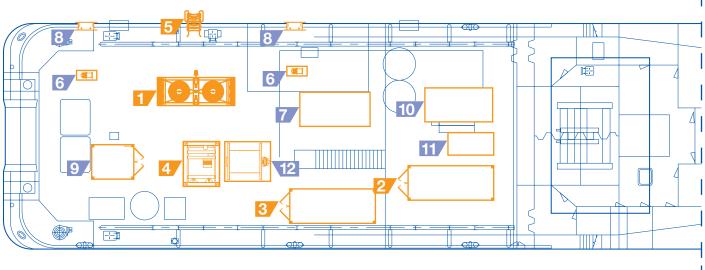

## **TRS2-HF Deck Plan**

# Key

| No. | Item                                   | Dimensions (m)     | Weight (kg) |
|-----|----------------------------------------|--------------------|-------------|
| 1   | TRS2-HF Tool                           | 5.40 x 1.83 x 2.24 | 12,000      |
| 2   | Tool HPU                               | 6.10 x 2.45 x 2.40 | 16,000      |
| 3   | Spares Container (Rotech)              | 6.10 x 2.45 x 2.70 | 12,000      |
| 4   | Hydraulic Umbilical Winch              | 2.26 x 2.56 x 2.42 | 10,000      |
| 5   | Umbilical Chute                        | 2.90 x 0.84 x 1.17 | 1,000       |
| 6   | Deck Tugger (optional)                 | 1.34 x 0.56 x 0.69 | 1,100       |
| 7   | Tugger Compressor (optional)           | 5.02 x 2.45 x 2.51 | 10,000      |
| 8   | Universal Roller Fairlead (optional)   | 1.55 x 0.56 x 1.14 | 500         |
| 9   | Control Shack (optional)               | 3.05 x 2.45 x 2.60 | 5,000       |
| 10  | WP18 Pump (optional)                   | 4.65 x 2.53 x 2.85 | 8,250       |
| 11  | LP230 Whisper Lift Pump (optional)     | 3.33 x 1.61 x 2.45 | 1,950       |
| 12  | 4" Hose Reeler - Water Jets (optional) | 3.30 x 2.87 x 3.05 | 6,500       |