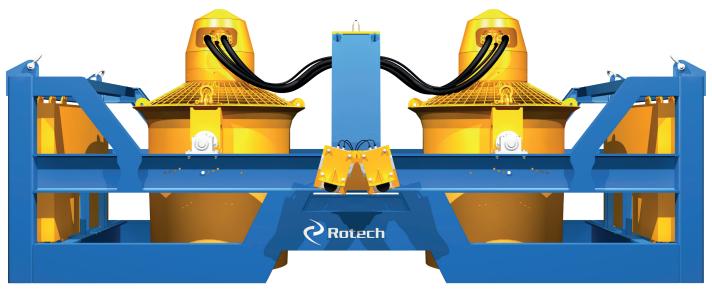

# **Capabilities**

| Max Jet Flow            | 14,000L/s |  |
|-------------------------|-----------|--|
| Max Jet Pressure        | 20kPa     |  |
| Max Jet Power           | 280kW     |  |
| Minimum Operating Depth | 2m        |  |

## **Services**

- Safer non-contact methods
- Controlled & Mass Flow Excavation
- Highly qualified & experienced operators
- Real time sonar monitoring of service
- Rotech Engineering & Fabrication

For over two decades Rotech have pioneered the development of cutting edge subsea controlled flow excavation technology. A dedication to innovation has seen Rotech continually evolve and enhance our specialised equipment to meet demand and deliver for the needs of many major clients in the subsea oil & gas and energy sectors.