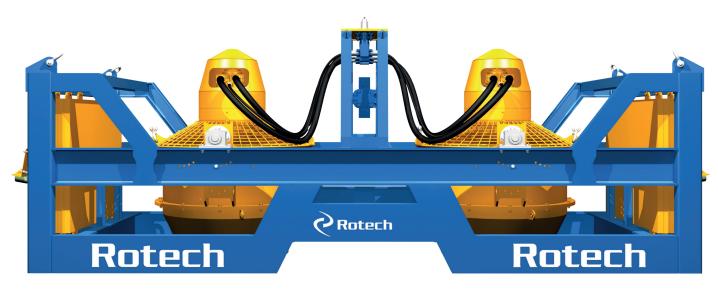

# TRS2-LD Controlled flow excavation system

patents pending

### **Capabilities**

| Max Jet Flow        | 8,000L |  |
|---------------------|--------|--|
| Max Jet Pressure    | 60kPa  |  |
| Max Jet Power       | 260kW  |  |
| Min Operating Depth | 1.5m   |  |

<sup>\*3000</sup>m with additional electric power unit

For over two decades Rotech have pioneered the development of cutting edge subsea controlled flow excavation technology. A dedication to innovation has seen Rotech continually evolve and enhance our specialised equipment to meet demand and deliver for the needs of many major clients in the subsea oil & gas and energy sectors.