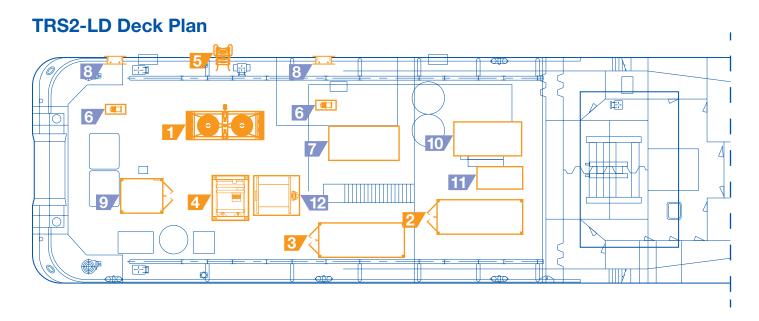

# TRS2-LD Controlled flow excavation system

## Key

| No. | Item                                   | Dimensions (m)     | Weight (kg) |
|-----|----------------------------------------|--------------------|-------------|
| 1   | TRS2-LD Tool                           | 5.40 x 1.83 x 2.24 | 12,000      |
| 2   | Tool HPU                               | 6.10 x 2.45 x 2.40 | 16,000      |
| 3   | Spares Container (Rotech)              | 6.10 x 2.45 x 2.70 | 12,000      |
| 4   | Hydraulic Umbilical Winch              | 2.26 x 2.56 x 2.42 | 10,000      |
| 5   | Umbilical Chute                        | 2.90 x 0.84 x 1.17 | 1,000       |
| 6   | Deck Tugger (optional)                 | 1.34 × 0.56 × 0.69 | 1,100       |
| 7   | Tugger Compressor (optional)           | 5.02 x 2.45 x 2.51 | 10,000      |
| 8   | Universal Roller Fairlead (optional)   | 1.55 x 0.56 x 1.14 | 500         |
| 9   | Control Shack (optional)               | 3.05 x 2.45 x 2.60 | 5,000       |
| 10  | WP18 Pump (optional)                   | 4.65 x 2.53 x 2.85 | 8,250       |
| 11  | LP230 Whisper Lift Pump (optional)     | 3.33 x 1.61 x 2.45 | 1,950       |
| 12  | 4" Hose Reeler - Water Jets (optional) | 3.30 x 2.87 x 3.05 | 6,500       |