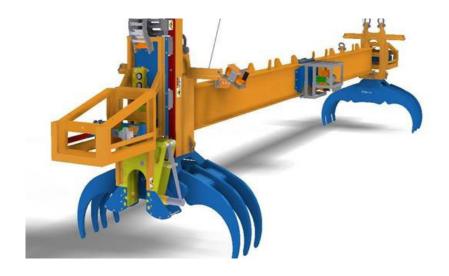

## **Applications**

- Cable Recovery
- Umbilical Recovery
- Pipeline Recovery
- Rock Removal/Relocation
- Cable and Umbilical Cutting up to 270mm

## **Capabilities**

| Operating Depths          | 0m - 200m |
|---------------------------|-----------|
| Max Flow                  | 70l/min   |
| Max Pressure              | 350 bar   |
| Vertical Lifting Capacity | 24Te      |
| SWL (Horizontal)          | 5Te       |
| Maximum Grip Force        | 50kN      |
| Minimum Grip Diameter     | 50mm      |
| Maximum Grip Diameter     | 1,100 mm  |